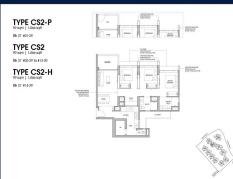

### **RESIDENTIAL - EXECUTIVE CONDO**

37 YISHUN CLOSE, SINGAPORE 769341

■ LISTING ID: SGLD13332607 ■ TENURE: LEASEHOLD 99

■ TITLE: N/A

■ **SIZE BUILT-UP:** 1,066SQFT (99SQM) **SIZE LAND:** 5.316AC (2.151HA)

■ NO. OF FLOORS: 14

■ FLOOR/LEVEL: 14 - HIGH FLOOR

■ BED ROOMS: 3+2
■ BATH ROOMS: 2
■ MAIDS ROOMS: N/A
■ PARKING SPACES: N/A
■ LAYOUT TYPE: CORNER

■ FACING: N/A
■ VIEWING: OTHER

■ SELLING PRICE: CALL FOR PRICE

#### **NORTH GAIA**

Executive Condo for Sale: Partially furnished, 3 bedroom, 2 bathroom. Completion in 2027, this corner unit is in original condition. Tenure: Leasehold 99 Located in Singapore's district D27 near Sembawang, Yishun in the area Far North (North region).