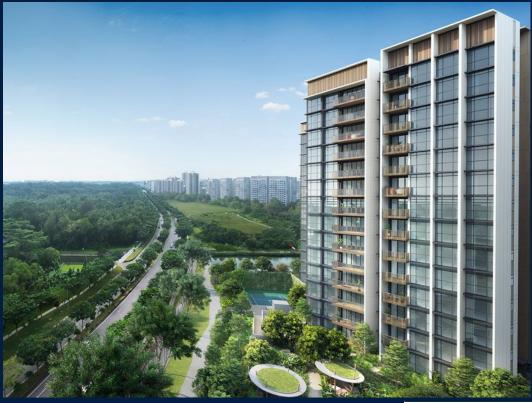

### **RESIDENTIAL - EXECUTIVE CONDO**

37 YISHUN CLOSE, SINGAPORE 769341

■ LISTING ID: SGLD13332607 ■ TENURE: LEASEHOLD 99

■ TITLE: N/A

■ **SIZE BUILT-UP:** 1,066SQFT (99SQM) **SIZE LAND:** 5.316AC (2.151HA)

■ NO. OF FLOORS: 14

■ FLOOR/LEVEL: 14 - HIGH FLOOR

■ BED ROOMS: 3+2
■ BATH ROOMS: 2
■ MAIDS ROOMS: N/A
■ PARKING SPACES: N/A
■ LAYOUT TYPE: CORNER

■ FACING: N/A
■ VIEWING: OTHER

■ SELLING PRICE: CALL FOR PRICE

**■ COMPLETION YEAR:** 202

■ CONDITION: ORIGINAL CONDITION ■ FURNISHING: PARTIALLY FURNISHED

■ LISTING DATE: MAR 23, 2023

#### **NORTH GAIA**

Executive Condo for Sale: Partially furnished, 3 bedroom, 2 bathroom. Completion in 2027, this corner unit is in original condition. Tenure: Leasehold 99 Located in Singapore's district D27 near Sembawang, Yishun in the area Far North (North region).