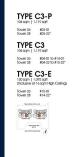

### **RESIDENTIAL - CONDOMINIUM**

26 TANAH MERAH KECHIL LINK, BEDOK, UPPER EAST COAST, SINGAPORE 468457

■ LISTING ID: SGLD13272311 ■ TENURE: LEASEHOLD 99

■ TITLE: N/A

■ **SIZE BUILT-UP**: 1,119SQFT (104SQM)
■ **SIZE LAND**: 2.194AC (0.888HA)

■ **NO. OF FLOORS**: 15

■ FLOOR/LEVEL: 3 - LOW FLOOR

■ BED ROOMS: 3+1
■ BATH ROOMS: 3
■ MAIDS ROOMS: N/A
■ PARKING SPACES: N/A
■ LAYOUT TYPE: CORNER

■ FACING: N/A
■ VIEWING: OTHER

■ SELLING PRICE: CALL FOR PRICE

**■ COMPLETION YEAR:** 202

■ CONDITION: ORIGINAL CONDITION ■ FURNISHING: PARTIALLY FURNISHED

■ LISTING DATE: OCT 10, 2023