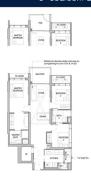

### **RESIDENTIAL - CONDOMINIUM**

26 TANAH MERAH KECHIL LINK, BEDOK, UPPER EAST COAST, SINGAPORE 468457

■ LISTING ID: SGLD13272311 ■ TENURE: LEASEHOLD 99

■ TITLE: N/A

■ **SIZE BUILT-UP**: 1,119SQFT (104SQM)
■ **SIZE LAND**: 2.194AC (0.888HA)

■ **NO. OF FLOORS**: 15

■ FLOOR/LEVEL: 3 - LOW FLOOR

■ BED ROOMS: 3+1
■ BATH ROOMS: 3
■ MAIDS ROOMS: N/A
■ PARKING SPACES: N/A
■ LAYOUT TYPE: CORNER

■ FACING: N/A
■ VIEWING: OTHER

■ SELLING PRICE: CALL FOR PRICE

**■ COMPLETION YEAR:** 202

■ CONDITION: ORIGINAL CONDITION ■ FURNISHING: PARTIALLY FURNISHED

■ LISTING DATE: OCT 10, 2023