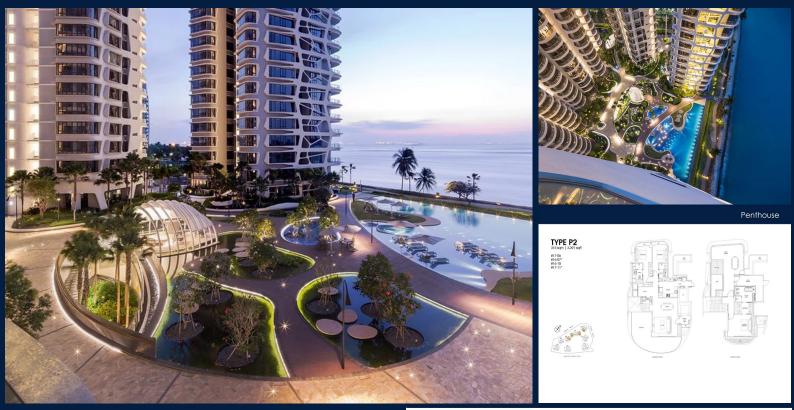

#### 11 - 25 COVE WAY, HARBOURFRONT, TELOK **BLANGAH, SINGAPORE 098209**

LISTING ID: TENURE: TITLE: SIZE BUILT-UP: SIZE LAND: NO. OF FLOORS: FLOOR/LEVEL: BED ROOMS: BATH ROOMS: MAIDS ROOMS: PARKING SPACES: LAYOUT TYPE: FACING: VIEWING: SELLING PRICE: COMPLETION YEAR:

CONDITION:

FURNISHING:

LISTING DATE:

SGLD11500984 **LEASEHOLD 99** N/A 3,391SQFT (315SQM) 5.319AC (2.152HA) 17 **17 - PENTHOUSE** 3+1 5 N/A N/A OTHER N/A OTHER

2013 **ORIGINAL CONDITION** PARTIALLY FURNISHED JUN 15, 2023

#### **CAPE ROYALE**

Condominium for Sale: Partially furnished, 3 bedroom, 5 bathroom. Completion in 2013, this penthouse unit is in original condition. Tenure: Leasehold 99 Located in Singapore's district D04 near Harbourfront, Telok Blangah in the area Keppel (Central region).