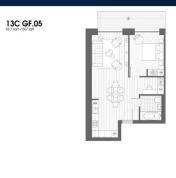

#### **RESIDENTIAL - APARTMENT**

NORTH WOOLWICH ROAD, LONDON, E16 2BG, LONDON, LONDON, UNITED KINGDOM

■ LISTING ID: SGLD10740382 ■ TENURE: LEASEHOLD 999

■ TITLE: N/A

■ SIZE BUILT-UP: 567SQFT (53SQM)

■ SIZE LAND: N/A
■ NO. OF FLOORS: 7

■ FLOOR/LEVEL: N/A - GROUND FLOOR

■ BED ROOMS: 1
■ BATH ROOMS: 1
■ MAIDS ROOMS: N/A
■ PARKING SPACES: N/A

■ LAYOUT TYPE: REGULAR

■ FACING: N/A
■ VIEWING: OTHER

■ SELLING PRICE: CALL FOR PRICE

**■ COMPLETION YEAR:** 2017