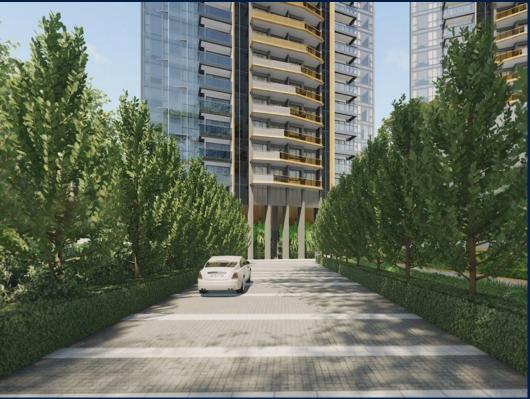

## **RESIDENTIAL - CONDOMINIUM**

321 & 323 BUKIT TIMAH ROAD, TANGLIN, HOLLAND,

**SINGAPORE 259711** 

■ LISTING ID: SGLD10460584 ■ TENURE: FREEHOLD

■ TITLE: N/A

■ **SIZE BUILT-UP**: 753SQFT (70SQM)
■ **SIZE LAND**: 2.400AC (0.971HA)

### PERFECT TEN

Condominium for Sale: Partially furnished, 2 bedroom, 2 bathroom. Completion in 2026, this penthouse unit is in original condition. Tenure: Freehold Located in Singapore's district D10 near Tanglin, Holland in the area Tanglin (Central region).