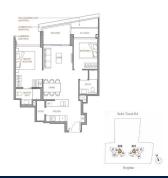

# RESIDENTIAL - CONDOMINIUM 753SQFT (70SQM) / CALL FOR PRICE!

2 - Bedroom

■ NO. OF FLOORS: 24

■ FLOOR/LEVEL: N/A - PENTHOUSE

■ BED ROOMS: 2
■ BATH ROOMS: 2
■ MAIDS ROOMS: N/A
■ PARKING SPACES: N/A
■ LAYOUT TYPE: OTHER
■ FACING: N/A

■ VIEWING: OTHER

■ SELLING PRICE: CALL FOR PRICE