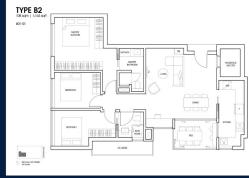

■ NO. OF FLOORS:

FLOOR/LEVEL: 1 - LOW FLOOR

**BED ROOMS:** 3 **BATH ROOMS:** 2 **MAIDS ROOMS:** N/A ■ PARKING SPACES: N/A

**REGULAR LAYOUT TYPE:** 

**■ FACING:** N/A **VIEWING: OTHER** 

**■ SELLING PRICE:** 

### **KOON SENG HOUSE**

Spacious 1,163sqft (108sqm), partially furnished, 3 bedroom, 2 bathroom Condominium for Sale. Completion in 2027, this low floor unit is in original condition. Others: freeholdLocated in Singapore's district D15 near East Coast, Marine Parade in the area East Coast (Central region).