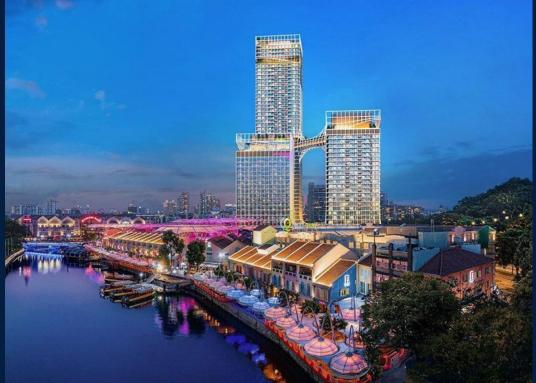

#### CLARKE QUAY, CITY HALL, CLARKE QUAY, SINGAPORE 179882

LISTING ID: TENURE: TITLE: SIZE BUILT-UP: SIZE LAND: NO. OF FLOORS: FLOOR/LEVEL: BED ROOMS: BATH ROOMS: MAIDS ROOMS: PARKING SPACES: LAYOUT TYPE: FACING: VIEWING: SELLING PRICE: COMPLETION YEAR: CONDITION:

#### **CANNINGHILL PIERS**

Condominium for Sale: Partially furnished, 4 bedroom, 4 bathroom. Completed in 2027, this unit is in original condition. Tenure: Leasehold 99 Located in Singapore's district D06 near City Hall, Clarke Quay in the area City Hall (Central region).