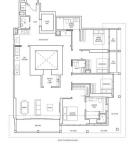

# 🗌 +65 9144 1214

TYPE DP3 Bk1 #23-11

4 - Bedroom Premium

TYPE DP3(p)

SGLD09878067 **LEASEHOLD 99** N/A 1,959SQFT (182SQM) 3.194AC (1.293HA) 48 4 - LOW FLOOR 4+1 4 N/A N/A REGULAR N/A OTHER