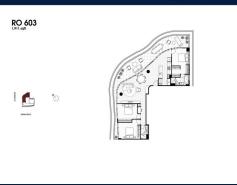

## **RESIDENTIAL - APARTMENT** 1,911SQFT (178SQM) / CALL FOR PRICE!

Roden: 3 - Bedroom

#### **RESIDENTIAL - APARTMENT**

512 - 544 SPENCER ST, WEST MELBOURNE, 3003, MELBOURNE, MELBOURNE, AUSTRALIA

**LISTING ID:** SGLD09865125 **TENURE: FREEHOLD** 

■ TITLE: N/A

SIZE BUILT-UP: 1,911SQFT (178SQM) SIZE LAND: 45,703SQFT (4,246SQM)

■ NO. OF FLOORS:

FLOOR/LEVEL: 6 - HIGH FLOOR

**BED ROOMS:** 3 **BATH ROOMS:** 2 **MAIDS ROOMS:** N/A ■ PARKING SPACES: N/A

**CORNER LAYOUT TYPE: NORTH ■ FACING: VIEWING: OTHER** 

**■ SELLING PRICE:** 

**■ COMPLETION YEAR:** 