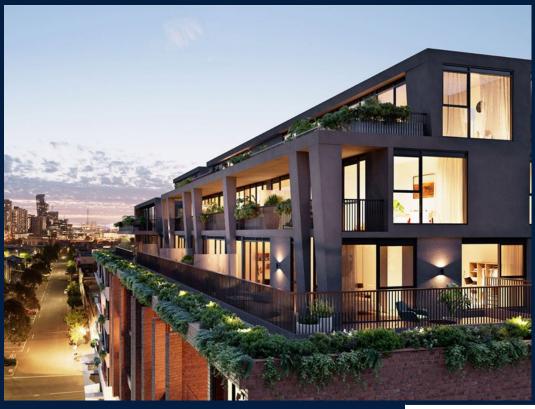

#### THE MARKER

Spacious 1,911sqft (178sqm), partially furnished, 3 bedroom, 2 bathroom Apartment for Sale. Completed in 2021, this high floor corner unit is in original condition. Others: Freehold, facing north This property is currently vacant and ready to move in. Location: Melbourne. Australia.