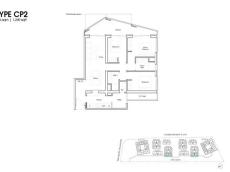

## **RESIDENTIAL - CONDOMINIUM**

**HARBOURFRONT AVENUE, SINGAPORE 097993** 

**LISTING ID:** SGLD09281469 **■ TENURE: LEASEHOLD 99** 

■ TITLE: N/A

SIZE BUILT-UP: 1,216SQFT (113SQM) SIZE LAND: 6.526AC (2.641HA)

■ NO. OF FLOORS:

FLOOR/LEVEL: 3 - LOW FLOOR

**BED ROOMS:** 3+1 **BATH ROOMS:** 3 **MAIDS ROOMS:** N/A ■ PARKING SPACES: N/A

**REGULAR LAYOUT TYPE:** 

**■ FACING:** N/A **VIEWING: OTHER** 

**■ SELLING PRICE:** 