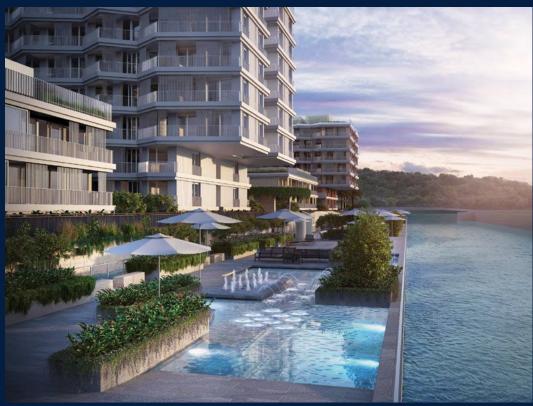

#### THE REEF AT KING'S DOCK

Condominium for Sale: Partially furnished, 3 bedroom, 3 bathroom. Completion in 2025, this low floor unit is in original condition. Tenure: Leasehold 99 Located in Singapore's district D04 near Harbourfront, Telok Blangah in the area Keppel (Central region).

#### **EXTERIOR FACILITIES**

24 Hours Security

Clubhouse

Covered Car Park

Jacuzzi

VISIT THIS PROPERTY AT: https://www.sophiatanproperties.com/property/SGLD09281469

L3008899K R005309D