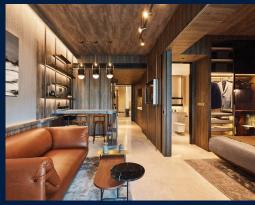

#### THE REEF AT KING'S DOCK

Condominium for Sale: Partially furnished, 3 bedroom, 3 bathroom. Completion in 2025, this low floor unit is in original condition. Tenure: Leasehold 99 Located in Singapore's district D04 near Harbourfront, Telok Blangah in the area Keppel (Central region).

#### **INTERIOR FACILITIES**

Air-Conditioning Balcony

#### **OTHER INTERIOR FEATURES**

Cooker Hob/Hood

Dishwasher

Dryer

Fridge