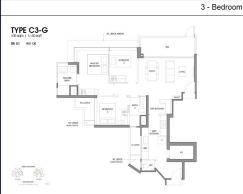

#### **RESIDENTIAL - CONDOMINIUM**

80 YUAN CHING ROAD, BOON LAY, JURONG, TUAS, SINGAPORE 619613

LISTING ID: TENURE: TITLE: SIZE BUILT-UP: SIZE LAND: NO. OF FLOORS: FLOOR/LEVEL: BED ROOMS: BATH ROOMS: MAIDS ROOMS: PARKING SPACES: LAYOUT TYPE: FACING: VIEWING: SELLING PRICE: COMPLETION YEAR:

CONDITION:

FURNISHING:

LISTING DATE:

SGLD09205240 LEASEHOLD 99 N/A 1,130SQFT (105SQM) 2.966AC (1.200HA) 19 1 - GROUND FLOOR 3 3 N/A N/A N/A REGULAR N/A OTHER GALL FOR PRICEI

2027 ORIGINAL CONDITION PARTIALLY FURNISHED AUG 15, 2023

#### THE LAKEGARDEN RESIDENCES

Condominium for Sale: Partially furnished, 3 bedroom, 3 bathroom. Completion in 2027, this unit is in original condition. Tenure: Leasehold 99 Located in Singapore's district D22 near Boon Lay, Jurong, Tuas in the area Far West (West region).