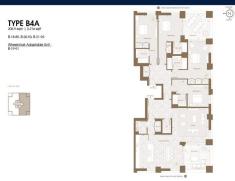

# **RESIDENTIAL - APARTMENT** 2,216SQFT (206SQM) / CALL FOR PRICE!

Park East: 4 - Bedroom Premium

FLOOR/LEVEL: N/A - HIGH FLOOR

**BED ROOMS: BATH ROOMS:** 5 **MAIDS ROOMS:** N/A ■ PARKING SPACES: N/A **OTHER** LAYOUT TYPE: **■ FACING:** N/A **VIEWING: OTHER** 

**■ SELLING PRICE:** 

**COMPLETION YEAR:** 2023