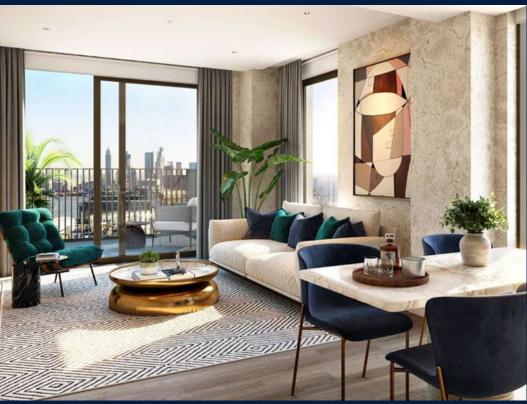

#### PRINCE OF WALES DRIVE

Apartment for Sale: Partially furnished, 4 bedroom, 5 bathroom. Completion in 2023, this high floor unit is in original condition. Tenure: Leasehold 999

#### **INTERIOR FACILITIES**

Air-Conditioning

Balcony

Bathtub

Cable TV

Internet Connection

#### **OTHER INTERIOR FEATURES**

Audio System

Cooker Hob/Hood

Dishwasher

Dryer