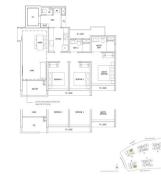

#### **RESIDENTIAL - CONDOMINIUM**

9 DAIRY FARM WALK, BUKIT BATOK, BUKIT PANJANG, CHOA CHU KANG, SINGAPORE 679625

■ LISTING ID: SGLD08390056 ■ TENURE: LEASEHOLD 99

■ TITLE: N/A

■ **SIZE BUILT-UP:** 1,033SQFT (96SQM) ■ **SIZE LAND:** 3.870AC (1.566HA)

■ NO. OF FLOORS: 14

■ FLOOR/LEVEL: 7 - MIDDLE FLOOR

■ BED ROOMS: 3
■ BATH ROOMS: 3
■ MAIDS ROOMS: N/A
■ PARKING SPACES: N/A

■ LAYOUT TYPE: REGULAR

■ FACING: N/A
■ VIEWING: OTHER

■ SELLING PRICE: CALL FOR PRICE

#### THE BOTANY AT DAIRY FARM

Condominium for Sale: Partially furnished, 3 bedroom, 3 bathroom. Completion in 2027, this unit is in original condition. Tenure: Leasehold 99 Located in Singapore's district D23 near Bukit Batok, Bukit Panjang, Choa Chu Kang in the area North West (West region).