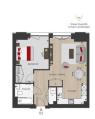

#### **RESIDENTIAL - APARTMENT**

FINSBURY PARK, N4 2BA, LONDON, LONDON,

**UNITED KINGDOM** 

SGLD07480737 **LISTING ID: TENURE:** LEASEHOLD 999

TITLE: N/A

**SIZE BUILT-UP:** 597SQFT (55SQM) SIZE LAND: 5.946AC (2.406HA)

■ NO. OF FLOORS: 16

FLOOR/LEVEL: 2 - LOW FLOOR

**BED ROOMS: BATH ROOMS: MAIDS ROOMS:** N/A ■ PARKING SPACES: N/A

**LAYOUT TYPE: REGULAR** 

**■ FACING:** 

**VIEWING:** PARK / GREENERY VIEW

**■ SELLING PRICE:** 