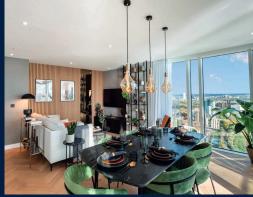

#### **WOODBERRY DOWN**

Apartment for Sale: Partially furnished, 1 bedroom, 1 bathroom. Completion in 2025, this low floor unit is in original condition. Tenure: Leasehold 999

#### **INTERIOR FACILITIES**

Air-Conditioning

Bathtub

Cable TV

• Internet Connection

#### **OTHER INTERIOR FEATURES**

Cooker Hob/Hood

Dishwasher

Dryer

Fridge