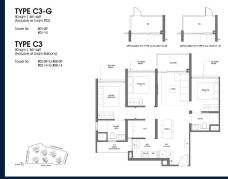

# **RESIDENTIAL - CONDOMINIUM** 861SQFT (80SQM) / CALL FOR PRICE!

3 - Bedroom (Standard)

### **RESIDENTIAL - CONDOMINIUM**

LENTOR ST, MANDAI, UPPER THOMSON, SINGAPORE 788877

**LISTING ID:** SGLD06611153 **LEASEHOLD 99 TENURE:** 

TITLE: N/A

SIZE BUILT-UP: 861SQFT (80SQM) SIZE LAND: 5.403AC (2.187HA)

■ NO. OF FLOORS: 16 FLOOR/LEVEL: N/A - N/A

**BED ROOMS:** 3 **BATH ROOMS:** 2 **MAIDS ROOMS:** N/A ■ PARKING SPACES: N/A

**REGULAR LAYOUT TYPE:** 

**■ FACING:** N/A **VIEWING: OTHER** 

**■ SELLING PRICE:** 