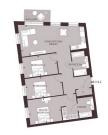

# RESIDENTIAL - APARTMENT 1,101SQFT (102SQM) / CALL FOR PRICE!

The Barker: 3 - Bedroom

## **RESIDENTIAL - APARTMENT**

SHADWELL STREET, B4 6LL, BIRMINGHAM, BIRMINGHAM, UNITED KINGDOM

■ LISTING ID: SGLD06580410 ■ TENURE: LEASEHOLD

■ TITLE: N/A

■ **SIZE BUILT-UP**: 1,101SQFT (102SQM)

■ SIZE LAND: N/A
■ NO. OF FLOORS: 7

■ FLOOR/LEVEL: N/A - LOW FLOOR

■ BED ROOMS: 3
■ BATH ROOMS: 2
■ MAIDS ROOMS: N/A
■ PARKING SPACES: N/A
■ LAYOUT TYPE: OTHER
■ FACING: N/A
■ VIEWING: OTHER

■ SELLING PRICE: CALL FOR PRICE

**■ COMPLETION YEAR:** 2022