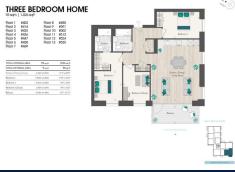

## **RESIDENTIAL - APARTMENT**

**BERESFORD AVENUE, WEMBLEY, ALPERTON, HA0 1NW, LONDON, LONDON, UNITED KINGDOM** 

LISTING ID: TENURE: TITLE: SIZE BUILT-UP: SIZE LAND: ■ NO. OF FLOORS: FLOOR/LEVEL: BED ROOMS: BATH ROOMS: MAIDS ROOMS: PARKING SPACES: LAYOUT TYPE: FACING: VIEWING:

SELLING PRICE:

CONDITION:

FURNISHING:

LISTING DATE:

COMPLETION YEAR:

SGLD06317660 LEASEHOLD 999 N/A 1,026SQFT (95SQM) N/A 15 N/A - N/A 3 2 N/A N/A CORNER N/A OTHER

2025 **ORIGINAL CONDITION** PARTIALLY FURNISHED FEB 25, 2022