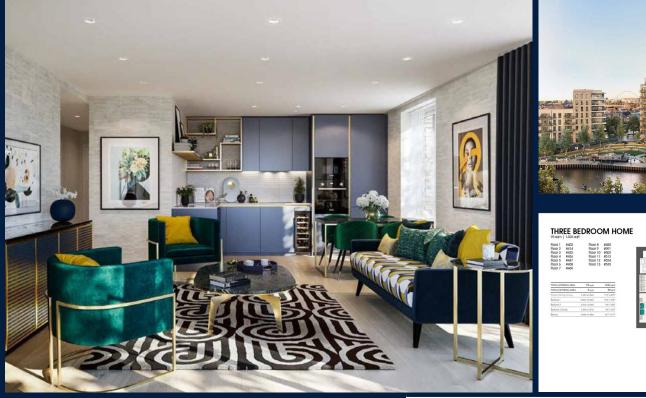

### **GRAND UNION**

Apartment for Sale: Partially furnished, 3 bedroom, 2 bathroom. Completion in 2025, this corner unit is in original condition. Tenure: Leasehold 999

## **INTERIOR FACILITIES**

- Air-Conditioning
- Bathtub
- Walk-In-Wardrobe

## **OTHER INTERIOR FEATURES**

- Cooker Hob/Hood
- Drver

#### **EXTERIOR FACILITIES**

- 24 Hours Security
- Landscaped Garden

- Balcony
- Internet Connection
- Dishwasher
- Fridge
- Cafe
- Lounge

VISIT THIS PROPERTY AT: https://www.sophiatanproperties.com/property/SGLD06317660