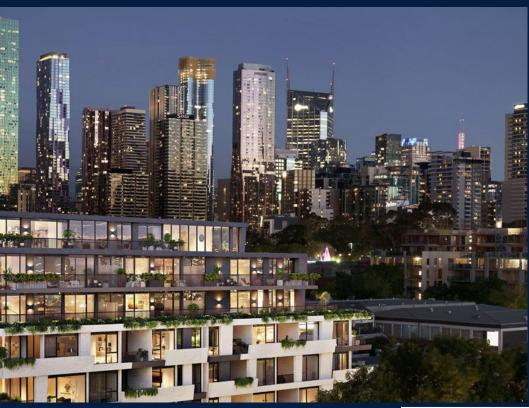

#### THE MARKER

Spacious 1,055sqft (98sqm), partially furnished, 2 bedroom, 2 bathroom Apartment for Sale. Completed in 2021, this middle floor unit is in original condition. Others: Freehold, facing east This property is currently vacant and ready to move in. Location: Melbourne, Australia.