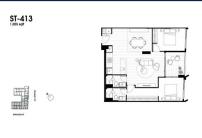

# **RESIDENTIAL - APARTMENT** 1,055SQFT (98SQM) / CALL FOR PRICE!

Stanley: 2 - Bedroom + Study

### **RESIDENTIAL - APARTMENT**

512 - 544 SPENCER ST, WEST MELBOURNE, 3003, MELBOURNE, MELBOURNE, AUSTRALIA

**LISTING ID:** SGLD06317529 **TENURE: FREEHOLD** 

■ TITLE: N/A

SIZE BUILT-UP: 1.055SQFT (98SQM) SIZE LAND: 45,703SQFT (4,246SQM)

■ NO. OF FLOORS:

FLOOR/LEVEL: 4 - MIDDLE FLOOR

**BED ROOMS:** 2 **BATH ROOMS:** 2 **MAIDS ROOMS:** N/A ■ PARKING SPACES: N/A

**REGULAR** LAYOUT TYPE: **■ FACING: EAST VIEWING: OTHER** 

**■ SELLING PRICE:** 