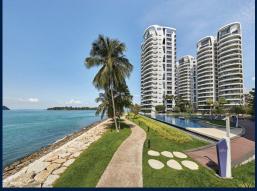

#### **CAPE ROYALE**

Condominium for Sale: Partially furnished, 3 bedroom, 3 bathroom. Completion in 2013, this unit is in original condition. Tenure: Leasehold 99 Located in Singapore's district D04 near Harbourfront, Telok Blangah in the area Keppel (Central region).

#### **EXTERIOR FACILITIES**

- 24 Hours Security
- Covered Car Park

- Balcony
- Bombshelter
- Private Lift
- Fridge
- Oven / Microwave
- Clubhouse
- Function Room

VISIT THIS PROPERTY AT: https://www.sophiatanproperties.com/property/SGLD06048580