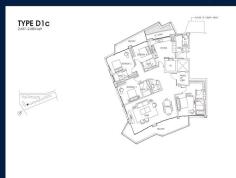

# **RESIDENTIAL - CONDOMINIUM**

CORALS AT KEPPEL BAY, 1, KEPPEL BAY DRIVE, HARBOURFRONT, TELOK BLANGAH, SINGAPORE

**LISTING ID:** SGLD05007621 TENURE: **LEASEHOLD 99** 

■ TITLE: N/A

SIZE BUILT-UP: 2.637SQFT (245SQM) SIZE LAND: 9.642AC (3.902HA)

■ NO. OF FLOORS: N/A FLOOR/LEVEL: N/A - N/A **BED ROOMS:** 4+1 **BATH ROOMS:** 4 **MAIDS ROOMS:** N/A ■ PARKING SPACES: N/A **OTHER** LAYOUT TYPE: **■ FACING:** N/A

**VIEWING: OTHER** 

**■ SELLING PRICE:** 