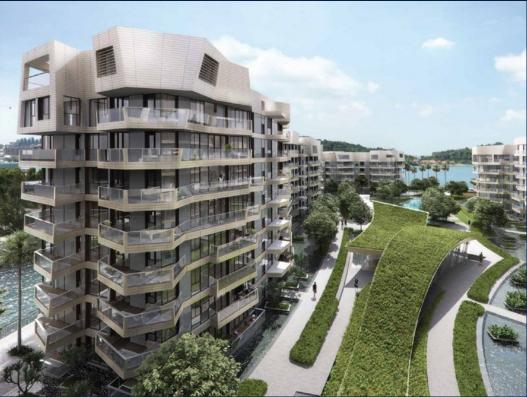

#### **CORALS AT KEPPEL BAY**

Spacious 2,637sqft (245sqm), partially furnished, 4 bedroom, 4 bathroom Condominium for Sale. Completed in 2018, this unit is in original condition. Others: Leasehold 99, 1 other room(s) This property is currently vacant and ready to move in. Located in Singapore's district D04 near Harbourfront, Telok Blangah in the area Keppel (Central region).