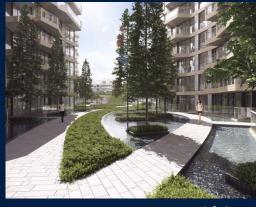

#### **CORALS AT KEPPEL BAY**

Spacious 2,637sqft (245sqm), partially furnished, 4 bedroom, 4 bathroom Condominium for Sale. Completed in 2018, this unit is in original condition. Others: Leasehold 99, 1 other room(s) This property is currently vacant and ready to move in. Located in Singapore's district D04 near Harbourfront, Telok Blangah in the area Keppel (Central region).

### **EXTERIOR FACILITIES**

24 Hours Security

Clubhouse

Covered Car Park

Function Room

VISIT THIS PROPERTY AT: https://www.sophiatanproperties.com/property/SGLD05007621

L3008899K R005309D