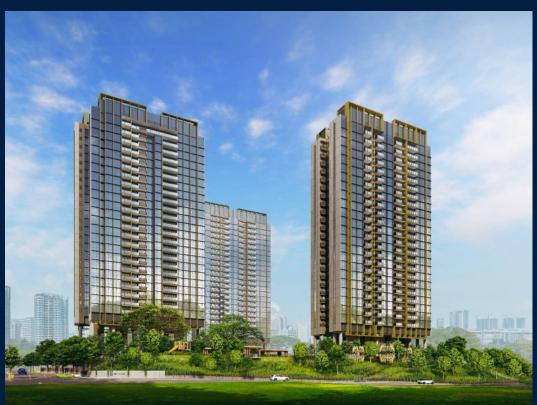

### **RESIDENTIAL - CONDOMINIUM**

30 PINE GROVE, CLEMENTI PARK, UPPER BUKIT TIMAH, SINGAPORE 596468

■ LISTING ID: SGLD04608027 ■ TENURE: LEASEHOLD 99

■ TITLE: N/A

■ **SIZE BUILT-UP**: 538SQFT (50SQM)
■ **SIZE LAND**: 5.798AC (2.346HA)

■ NO. OF FLOORS: 24

■ FLOOR/LEVEL: 10 - MIDDLE FLOOR

■ BED ROOMS: 1+1
■ BATH ROOMS: 1
■ MAIDS ROOMS: N/A
■ PARKING SPACES: N/A

■ LAYOUT TYPE: REGULAR

■ FACING: N/A
■ VIEWING: OTHER

■ SELLING PRICE: CALL FOR PRICE

### PINETREE HILL

Condominium for Sale: Partially furnished, 1 bedroom, 1 bathroom. Completion in 2027, this unit is in original condition. Tenrue: Leasehold 99 Located in Singapore's district D21 near Clementi Park, Upper Bukit Timah in the area Central West (Central region).