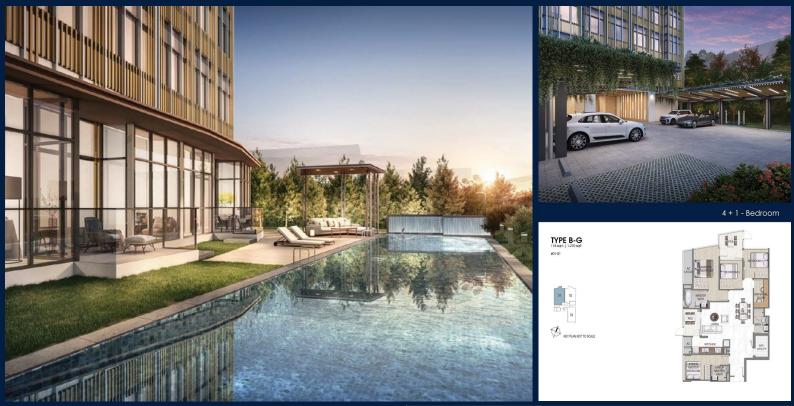

#### **K SUITES**

Condominium for Sale: Partially furnished, 4 bedroom, 3 bathroom. Completion in 2025, this ground floor unit is in original condition. Tenure: Freehold Located in Singapore's district D15 near East Coast, Marine Parade in the area East Coast (Central region).

#### **EXTERIOR FACILITIES**

- 24 Hours SecurityLounge
- Covered Car Park
- Swimming Pool

VISIT THIS PROPERTY AT: https://www.sophiatanproperties.com/property/SGLD03792596