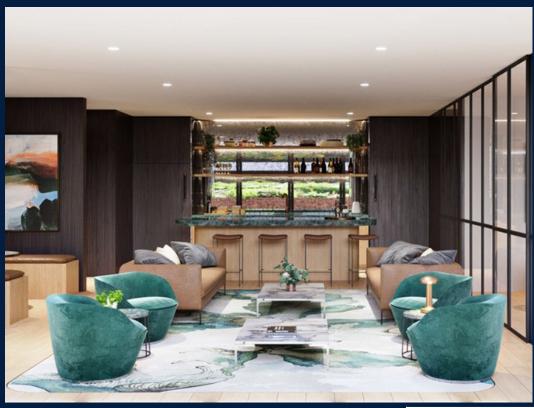

#### THE MARKER

Spacious 1,641sqft (152sqm), partially furnished, 2 bedroom, 2 bathroom Apartment for Sale. Completed in 2021, this middle floor corner unit is in original condition. Others: Freehold, facing south This property is currently vacant and ready to move in. Location: Melbourne. Australia.

#### **INTERIOR FACILITIES**

Air-Conditioning

Balcony

Cable TV

Walk-In-Wardrobe

#### **EXTERIOR FACILITIES**

24 Hours Security

Covered Car Park

Function Room

Landscaped Garden

VISIT THIS PROPERTY AT: https://www.sophiatanproperties.com/property/SGLD03292678