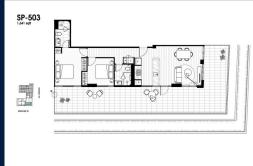

### **RESIDENTIAL - APARTMENT** 1,641SQFT (152SQM) / CALL FOR PRICE!

Spencer: 2 - Bedroom

■ NO. OF FLOORS:

FLOOR/LEVEL: 5 - MIDDLE FLOOR

**BED ROOMS:** 2 **BATH ROOMS:** 2 **MAIDS ROOMS:** N/A ■ PARKING SPACES: N/A **CORNER LAYOUT TYPE:** 

SOUTH **■ FACING: VIEWING: OTHER** 

**■ SELLING PRICE:** 