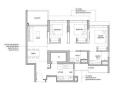

# **RESIDENTIAL - EXECUTIVE CONDO**

45 YISHUN CLOSE, SINGAPORE 769341

**LISTING ID:** SGLD02744620 TENURE: **LEASEHOLD 99** 

■ TITLE: N/A

**SIZE BUILT-UP:** 1.001SQFT (93SQM) SIZE LAND: 5.316AC (2.151HA)

■ NO. OF FLOORS: 14

■ FLOOR/LEVEL: 4 - LOW FLOOR

**BED ROOMS:** 3 **BATH ROOMS:** 2 **MAIDS ROOMS:** N/A ■ PARKING SPACES: N/A **LAYOUT TYPE:** 

**CORNER ■ FACING:** N/A **VIEWING:** OTHER

**■ SELLING PRICE:** 

**■ COMPLETION YEAR:** 