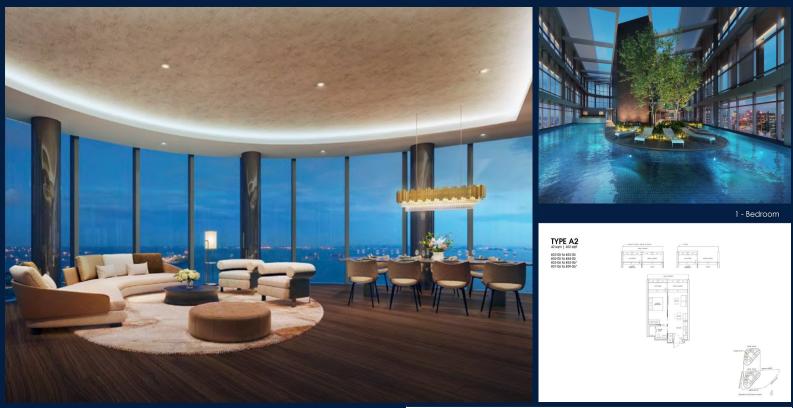

#### **RESIDENTIAL - CONDOMINIUM**

80, ANSON ROAD, CHINATOWN, TANJONG PAGAR, SINGAPORE 079907

LISTING ID: TENURE: TITLE: SIZE BUILT-UP: SIZE LAND: NO. OF FLOORS: FLOOR/LEVEL: BED ROOMS: BATH ROOMS: MAIDS ROOMS: PARKING SPACES: LAYOUT TYPE: FACING: VIEWING: SELLING PRICE: COMPLETION YEAR: CONDITION:

SGLD02598005 FREEHOLD N/A 452SQFT (42SQM) 1.258AC (0.509HA) 45 N/A - N/A 1 1 N/A N/A REGULAR N/A OTHER CALL FOR PRICEI 2030

ORIGINAL CONDITION PARTIALLY FURNISHED APR 25, 2023

#### **NEWPORT RESIDENCES**

Condominium for Sale: Partially furnished, 1 bedroom, 1 bathroom. Completion in 2030, this unit is in original condition. Tenure: Freehold Located in Singapore's district D02 near Chinatown, Tanjong Pagar in the area CBD (Central region).

#### **INTERIOR FACILITIES**

- Air-Conditioning
- Balcony

Dryer

Intercom

#### **OTHER INTERIOR FEATURES**

- Cooker Hob/Hood
- Fridge

#### EXTERIOR FACILITIES

- 24 Hours Security
- Clubhouse
- Business Centre
- Covered Car Park

VISIT THIS PROPERTY AT: https://www.sophiatanproperties.com/property/SGLD02598005

FURNISHING:

LISTING DATE: