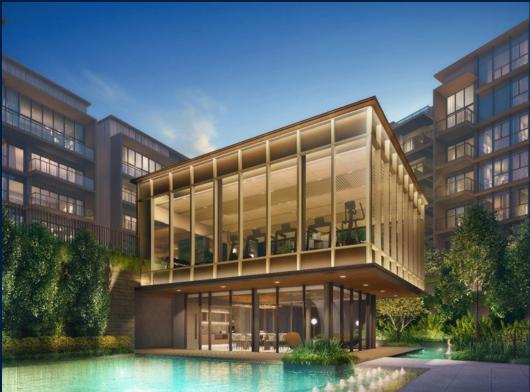

#### **TERRA HILL**

Condominium for Sale: Partially furnished, 4 bedroom, 4 bathroom. Completion in 2026, this penthouse end lot unit is in original condition. Tenure: Freehold Located in Singapore's district D05 near Buona Vista, West Coast, Clementi in the area South West (Central region).

## **EXTERIOR FACILITIES**

24 Hours Security

Basketball Court

Clubhouse

Covered Car Park

VISIT THIS PROPERTY AT: https://www.sophiatanproperties.com/property/SGLD01828478

L3008899K R005309D