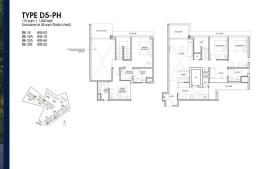

# **RESIDENTIAL - CONDOMINIUM** 1,830SQFT (170SQM) / CALL FOR PRICE!

The Signature Collection : 4 - Bedroom

# **RESIDENTIAL - CONDOMINIUM**

18A YEW SIANG ROAD, BUONA VISTA, WEST COAST, **CLEMENTI, SINGAPORE 117755** 

**LISTING ID:** SGLD01828478 TENURE: **FREEHOLD** ■ TITLE: N/A

SIZE BUILT-UP: 1,830SQFT (170SQM) SIZE LAND: 4.785AC (1.936HA)

■ NO. OF FLOORS:

FLOOR/LEVEL: 5 - PENTHOUSE

**BED ROOMS:** 4+1 **BATH ROOMS: MAIDS ROOMS:** N/A ■ PARKING SPACES: N/A **LAYOUT TYPE: END LOT** 

**■ FACING:** N/A **VIEWING: OTHER** 

**■ SELLING PRICE:** 

**■ COMPLETION YEAR:** 