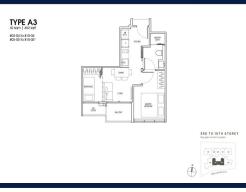

# RESIDENTIAL - CONDOMINIUM 452SQFT (42SQM) / CALL FOR PRICE!

1+1 - Bedroom

## **RESIDENTIAL - CONDOMINIUM**

11, INSTITUTION HILL, ORCHARD, RIVER VALLEY,

**SINGAPORE 239666** 

■ LISTING ID: SGLD01794200 ■ TENURE: LEASEHOLD 999

■ TITLE: N/A

■ SIZE BUILT-UP: 452SQFT (42SQM)
■ SIZE LAND: 14,300SQFT (1,329SQM)

■ NO. OF FLOORS: 10 ■ FLOOR/LEVEL: N//

■ FLOOR/LEVEL: N/A - N/A
■ BED ROOMS: 1+1
■ BATH ROOMS: 1

■ MAIDS ROOMS: N/A
■ PARKING SPACES: N/A

■ LAYOUT TYPE: REGULAR

■ FACING: N/A
■ VIEWING: OTHER

■ SELLING PRICE: CALL FOR PRICE