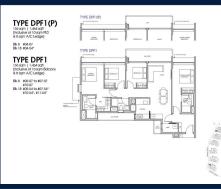

#### **RESIDENTIAL - CONDOMINIUM**

8 PASIR RIS DRIVE 8, PASIR RIS, TAMPINES,

**SINGAPORE 519889** 

**LISTING ID:** SGLD01316694 **■ TENURE: LEASEHOLD 99** 

■ TITLE: N/A

**SIZE BUILT-UP:** 1,464SQFT (136SQM) SIZE LAND: 6.920AC (2.800HA)

■ NO. OF FLOORS: 10

5 - MIDDLE FLOOR FLOOR/LEVEL:

**BED ROOMS:** 4 **BATH ROOMS:** 3 **MAIDS ROOMS:** N/A ■ PARKING SPACES: N/A

**REGULAR LAYOUT TYPE:** 

**■ FACING:** N/A **VIEWING: OTHER** 

**■ SELLING PRICE:** 