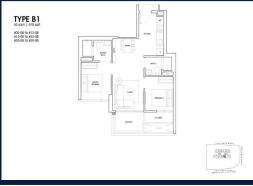

#### **RESIDENTIAL - APARTMENT**

173 CHIN SWEE ROAD, ALEXANDRA, COMMONWEALTH, SINGAPORE 169878

■ LISTING ID: SGLD01206768
■ TENURE: LEASEHOLD 99

■ TITLE: N/A

■ **SIZE BUILT-UP**: 678SQFT (63SQM)
■ **SIZE LAND**: 1.656AC (0.670HA)

**■ NO. OF FLOORS**: 39

■ FLOOR/LEVEL: 24 - HIGH FLOOR

■ BED ROOMS: 2
■ BATH ROOMS: 2
■ MAIDS ROOMS: N/A
■ PARKING SPACES: N/A

■ LAYOUT TYPE: REGULAR

■ FACING: N/A
■ VIEWING: OTHER

■ SELLING PRICE: CALL FOR PRICE