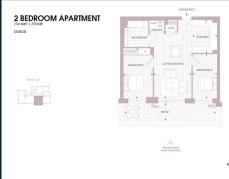

# RESIDENTIAL - APARTMENT 792SQFT (74SQM) / CALL FOR PRICE!

Waterlily Court: 2 - Bedroom Apartment

■ NO. OF FLOORS:

■ FLOOR/LEVEL: N/A - GROUND FLOOR

■ BED ROOMS: 2
■ BATH ROOMS: 1
■ MAIDS ROOMS: N/A
■ PARKING SPACES: N/A

■ LAYOUT TYPE: REGULAR

■ FACING: N/

■ **VIEWING**: PARK / GREENERY VIEW

■ SELLING PRICE: CALL FOR PRICE