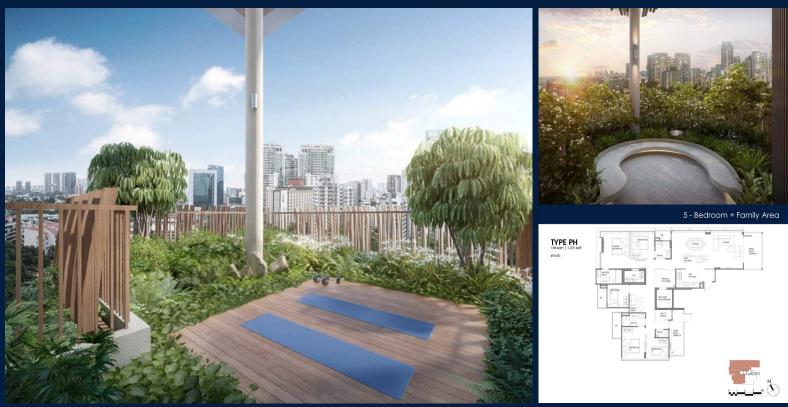

### **RESIDENTIAL - CONDOMINIUM**

EVELYN RD, 3, 3 EVELYN RD, NEWTON, NOVENA, SINGAPORE 309727

LISTING ID: TENURE: TITLE: SIZE BUILT-UP: SIZE LAND: NO. OF FLOORS: FLOOR/LEVEL: BED ROOMS: BATH ROOMS: MAIDS ROOMS: PARKING SPACES: LAYOUT TYPE: FACING: VIEWING: SELLING PRICE: COMPLETION YEAR:

CONDITION:

FURNISHING:

LISTING DATE:

SGLD00334065 FREEHOLD N/A 1,701SQFT (158SQM) 9,873SQFT (917SQM) 16 16 - PENTHOUSE 5+1 4 N/A N/A REGULAR N/A OTHER

2026 **ORIGINAL CONDITION** PARTIALLY FURNISHED OCT 04, 2023

#### **ENCHANTÉ**

Condominium for Sale: Partially furnished, 5 bedroom, 4 bathroom. Completion in 2026, this penthouse unit is in original condition. Tenure: Freehold Located in Singapore's district D11 near Newton, Novena in the area Newton (Central region).