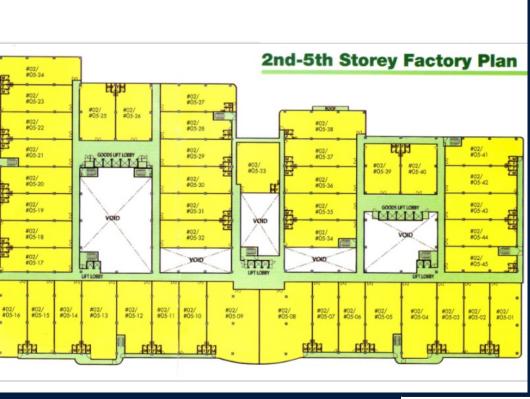

## SHUN LI INDUSTRIAL PARK

12 Loading Bays for 20/40 ft 7 passengers lifts It allow for factory, warehouse and clean and light industry With attached 2 toilet Near cargo lift Next to kaki Bukit MRT